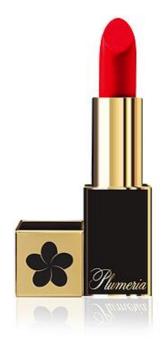

# Plumeria means spring flower's name.

It is sweet and pleasant flower, symbolizing purity. Using Plumeria, as a way to bring beauty,full of vitality and purity for women.

Plumeria lipstick deserves the pride of the girls when picked up, surfing the sweet lines on the lips thanks to the elegant modern block design. Mysterious black color is highlighted the luxury beauty. This lipstick is made from magnets that absorb lip lids that make it easy for girls to open and close. With this exquisite design, Plumeria lipstick is not only a beauty item but also a proud jewel in the bag of women.

**VELVET TEXTURE** 

**REAL COLOR** 

**EASY MAGNETIC CASE** 