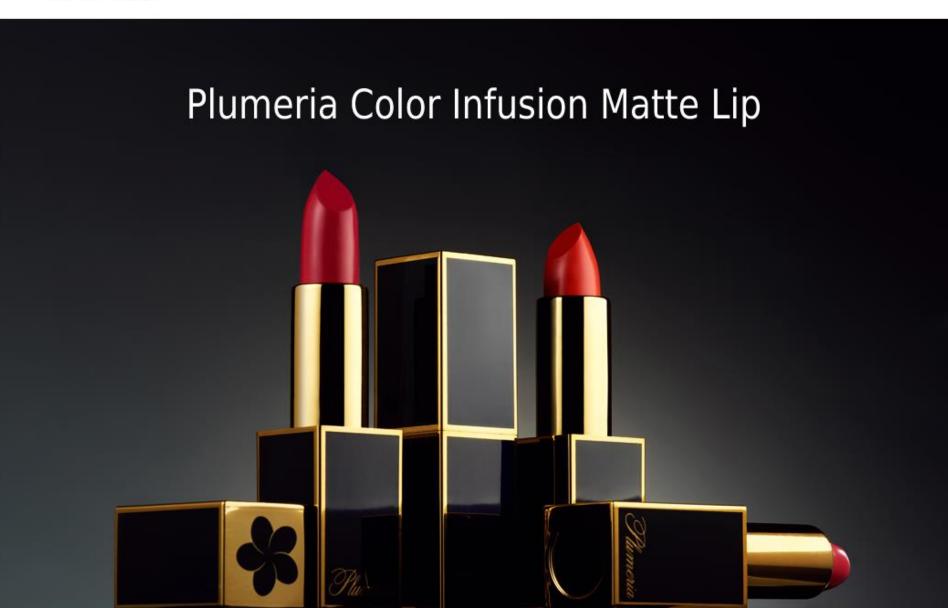

# Plumeria means spring flower's name.

It is sweet and pleasant flower, symbolizing purity. Using Plumeria, as a way to bring beauty,full of vitality and purity for women.

Plumeria lipstick deserves the pride of the girls when picked up, surfing the sweet lines on the lips thanks to the elegant modern block design. Mysterious black color is highlighted the luxury beauty. This lipstick is made from magnets that absorb lip lids that make it easy for girls to open and close. With this exquisite design, Plumeria lipstick is not only a beauty item but also a proud jewel in the bag of women.

**VELVET TEXTURE** 

**REAL COLOR** 

**EASY MAGNETIC CASE** 