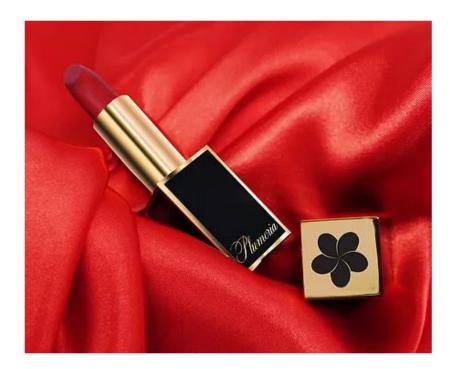

# Plumeria means spring flower's name.

It is sweet and pleasant flower, symbolizing purity. Using Plumeria, as a way to bring beauty,full of vitality and purity for women.

Plumeria lipstick deserves the pride of the girls when picked up, surfing the sweet lines on the lips thanks to the elegant modern block design. Mysterious black color is highlighted the luxury beauty. This lipstick is made from magnets that absorb lip lids that make it easy for girls to open and close. With this exquisite design, Plumeria lipstick is not only a beauty item but also a proud jewel in the bag of women.

**VELVET TEXTURE** 

**REAL COLOR** 

**EASY MAGNETIC CASE** 