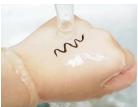

## Super Easy Eyeliner Brush

Deep black color makes eyes clear, A resilient and soft brush tip completes tidy eye lines without irritating the eyes

#### ❖ Characteristic :

- It spreads so smooth and tender
- Speed make up with quick dry
- 0.1mm extra fine brush to produce more delicate
- Powerful Waterproof

A large amount of water spread state

After spreading water

#### \* How to use:

It adjusts the force from the front of the eyes to the desired part from the tail, and produces line thickness