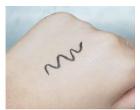

## Super Easy Eyeliner Brush

Deep black color makes eyes clear, A resilient and soft brush tip completes tidy eye lines without irritating the eyes

#### ❖ Characteristic :

- It spreads so smooth and tender
- Speed make up with quick dry
- 0.1mm extra fine brush to produce more delicate
- Powerful Waterproof

A large amount of water spread state

After spreading water

#### \* How to use:

It adjusts the force from the front of the eyes to the desired part from the tail, and produces line thickness