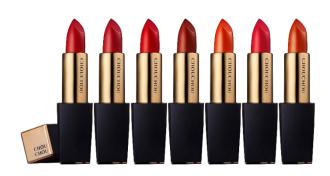

## Signature Premier Matt Rouge

- Capacity: 3.5g
- Price:21,000 won

## Signature Premier Matt Rouge

The Signature Premier Matte Rouge boasts an ultrastrong matte box, and the low-viscosity light oil gently adheres to the lips, creating a lustrous lips. A single lipstick for you, with various colors and expressions, completes your beauty.

#### Colors

| #01      | #02     | #03     | #04     | #05       | #06  | #07   |
|----------|---------|---------|---------|-----------|------|-------|
| lady red | meting  | orange  | neon    | red label | warm | blood |
|          | SCARLET | SCARLET | CRIMSON | ALD LABLE | ROSE | RED   |

- 01. Light Orange Red
- 03. Clean orange
- 05. Red and sophisticated red
- 07. Basic clean red

- 02. Nude Brown tone of luxury
- 04. Dreamy Pink Red
- 06. Rose pink rose

#### ❖ Characteristic :

- The inside is moist but not sticky, but smooth on the outside.
- The combination of black and gold adds fun to the luxurious case.
- Excellent color strength and clean and clear color expression with just one or two touches