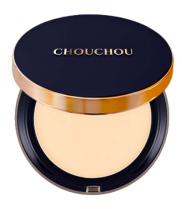

## The Great Desire Pro Perfection Cover Pact

- Capacity :8.5g
- Price:28,000 won

## The Great Desire Pro Perfection Cover Pact

A foundation fact that moist and fine powder particles come in contact with skin flexibly and cover skin defects. It does not clump or pile up even if you use it many times, and it produces bright and smooth skin without darkening for a long time.

#### ❖ Characteristic :

- It is a fact type powder so can help effective and matte cover
- Effect of sebum control by absorbing sweat and sebum
- Prevents peeled off and drying with moist, fine particles
- · Long lasting coating without darkening
- Strong UV protection with SPF45 / Pa +++

#### ❖ Colors

#21 Pure beige lvory beige

#23

#### ❖ How to use:

Use the built-in puff to apply an appropriate amount of content and apply it smoothly over the entire face

Press carefully nostrils, eye patches, etc., and hairline and jaw line will be gently swept away with the remaining extra.