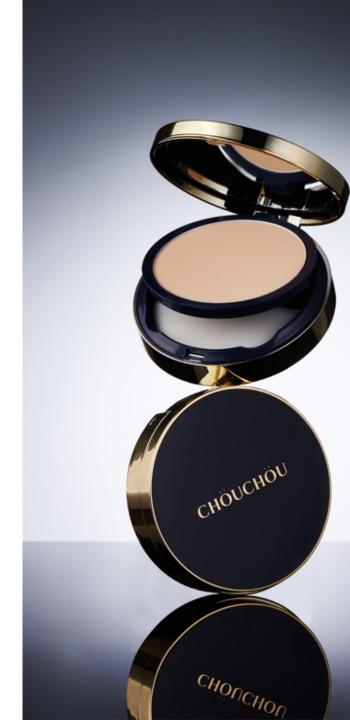

## The Great Desire Pro Perfection Cover Pact

- Capacity :8.5g
- Price:28,000 won

## The Great Desire Pro Perfection Cover Pact

A foundation fact that moist and fine powder particles come in contact with skin flexibly and cover skin defects. It does not clump or pile up even if you use it many times, and it produces bright and smooth skin without darkening for a long time.

#### ❖ Characteristic :

- It is a fact type powder so can help effective and matte cover
- Effect of sebum control by absorbing sweat and sebum
- Prevents peeled off and drying with moist, fine particles
- · Long lasting coating without darkening
- Strong UV protection with SPF45 / Pa +++

#### ❖ Colors

#21 Pure beige lvory beige

#23

#### ❖ How to use:

Use the built-in puff to apply an appropriate amount of content and apply it smoothly over the entire face

Press carefully nostrils, eye patches, etc., and hairline and jaw line will be gently swept away with the remaining extra.