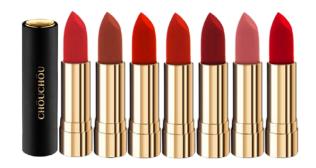

#### Colors

| #01      | #02     | #03     | #04     | #05       | #06  | #07   |
|----------|---------|---------|---------|-----------|------|-------|
| lady red | meting  | orange  | neon    | red label | warm | blood |
|          | SCARLET | SCARLET | CRIMSON | ALD LABLE | ROSE | RED   |

- 01. Light Orange Red
- 03. Clean orange
- 05. Red and sophisticated red
- 07. Basic clean red

- 02. Nude Brown tone of luxury
- 04. Dreamy Pink Red
- 06. Rose pink rose