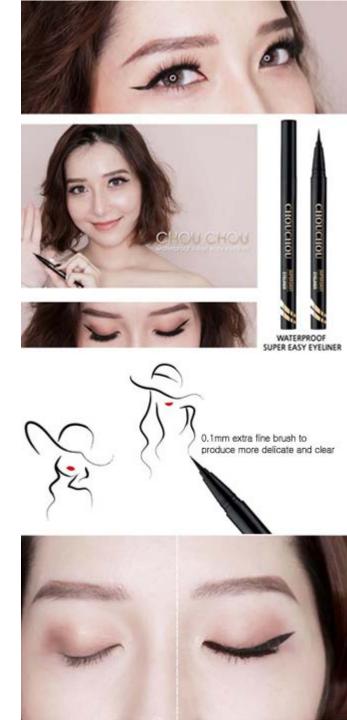

## Super Easy Eyeliner Brush

Deep black color makes eyes clear, A resilient and soft brush tip completes tidy eye lines without irritating the eyes

#### ❖ Characteristic :

- It spreads so smooth and tender
- Speed make up with quick dry
- 0.1mm extra fine brush to produce more delicate
- Powerful Waterproof

A large amount of water spread state

After spreading water

#### \* How to use:

It adjusts the force from the front of the eyes to the desired part from the tail, and produces line thickness