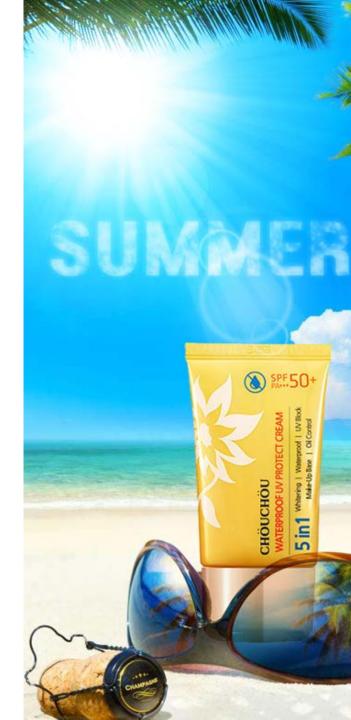

#### Waterproof UV Protect Cream

- Capacity:50ml
- Price:12,000 won

## Waterproof UV Protect Cream

Ultraviolet UVA and UVB simultaneous blocking effect effectively protects skin from intense sun. Moisturizing ingredients effectively prevent roughness and dryness of the skin and provide a moist and soft skin. It is a water-proof functional sun cream that is less sticky, fresh and watery.

#### ❖ Characteristic : 5 in 1

- Whitening
- Oil control

Water proof

Makeup base