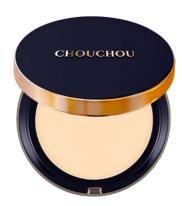

## The Great Desire Pro Perfection Cover Pact

- Capacity :8.5g
- Price:28,000 won

## The Great Desire Pro Perfection Cover Pact

A foundation fact that moist and fine powder particles come in contact with skin flexibly and cover skin defects. It does not clump or pile up even if you use it many times, and it produces bright and smooth skin without darkening for a long time.

#### ❖ Characteristic :

- It is a fact type powder so can help effective and matte cover
- Effect of sebum control by absorbing sweat and sebum
- Prevents peeled off and drying with moist, fine particles
- · Long lasting coating without darkening
- Strong UV protection with SPF45 / Pa +++

#### ❖ Colors

#21 Pure beige lvory beige

#23

#### ❖ How to use:

Use the built-in puff to apply an appropriate amount of content and apply it smoothly over the entire face

Press carefully nostrils, eye patches, etc., and hairline and jaw line will be gently swept away with the remaining extra.